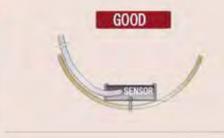

### NOTES ON MOUNTING

Mount the sensor so its tapered-end points upstream and the sensor cable does downstream. Mount the sensor at such a place that there is least fine-sand or fouling.

Where there are some obstructions(interfering flowing), mount the sensor at a point of the maximum range to waterhead away from the obstruction, or 10 times as away as the channel width.