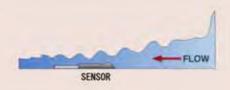

# AVFM-II

**ULTRASONIC AREA-VELOCITY FLOW METER** 

A SENSOR CAN MEASURE BOTH FLOW RATE & WATER-LEVEL AT A TIME, CONTINUOUSLY

After mounting a sensor on the bottom of a channel without a flume or weir, you can measure the flow volume only by entering the pipe diameter or channel width As it measures the actual flow rate and water-level in a real time, it can come up with the highly accurate measurement

#### PRINCIPLE OF OPERATION

It continuously measures velocity (on Doppler effect) and level (on time flight) with ultrasonic waves transmitted from the sensor to compute the flow volume in calibrating by entering the pipe diameter and channel width.

### NOTES ON MOUNTING

Mount the sensor so its tapered-end points upstream and the sensor cable does downstream. Mount the sensor at such a place that there is least fine-sand or fouling.

Where there are some obstructions(interfering flowing), mount the sensor at a point of the maximum range to waterhead away from the obstruction, or 10 times as away as the channel width.