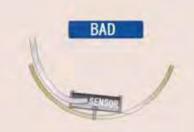

### NOTES ON MOUNTING

Mount the sensor so its tapered-end points upstream and the sensor cable does downstream. Mount the sensor at such a place that there is least fine-sand or fouling.

Where there are some obstructions(interfering flowing), mount the sensor at a point of the maximum range to waterhead away from the obstruction, or 10 times as away as the channel width.