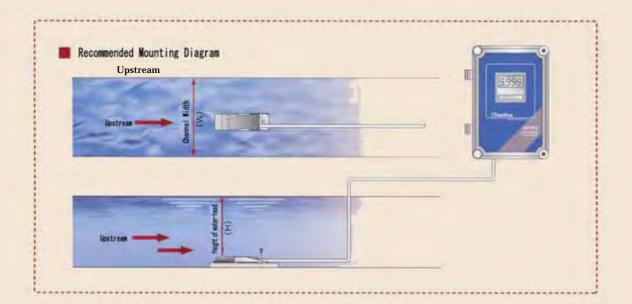

### NOTES ON MOUNTING

Mount the sensor so its tapered-end points upstream and the sensor cable does downstream. Mount the sensor at such a place that there is least fine-sand or fouling.

Where there are some obstructions(interfering flowing), mount the sensor at a point of the maximum range to waterhead away from the obstruction, or 10 times as away as the channel width.