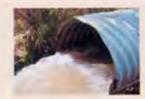

# AVFM-II

**ULTRASONIC AREA-VELOCITY FLOW METER** 

A SENSOR CAN MEASURE BOTH FLOW RATE & WATER-LEVEL AT A TIME, CONTINUOUSLY

After mounting a sensor on the bottom of a channel without a flume or weir, you can measure the flow volume only by entering the pipe diameter or channel width As it measures the actual flow rate and water-level in a real time, it can come up with the highly accurate measurement

### NOTES ON MOUNTING

Mount the sensor so its tapered-end points upstream and the sensor cable does downstream. Mount the sensor at such a place that there is least fine-sand or fouling.

Where there are some obstructions(interfering flowing), mount the sensor at a point of the maximum range to waterhead away from the obstruction, or 10 times as away as the channel width.