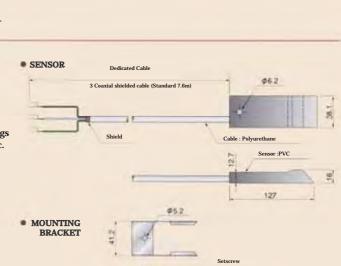

# SPECIFICATION/ OUTLINE DIAGRAM

#### SENSOR

: PVC / Epoxy resin Sensor

material

: -15 – 65 Temperature

Accuracy

: Level / ± 0.25% of range Velocity / ± 2% of readings

Measuring range

: Velocity / Min 0.03m /sec. Max 6m/sec / Min 25.4mm

Max 4.57m

Cable material : Polyurethane

Cable length : About 7.6m

# MOUNTING BRACKET

**Bracket Material: SUS316** 