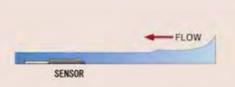

### NOTES ON MOUNTING

Mount the sensor so its tapered-end points upstream and the sensor cable does downstream. Mount the sensor at such a place that there is least fine-sand or fouling.

Where there are some obstructions(interfering flowing), mount the sensor at a point of the maximum range to waterhead away from the obstruction, or 10 times as away as the channel width.