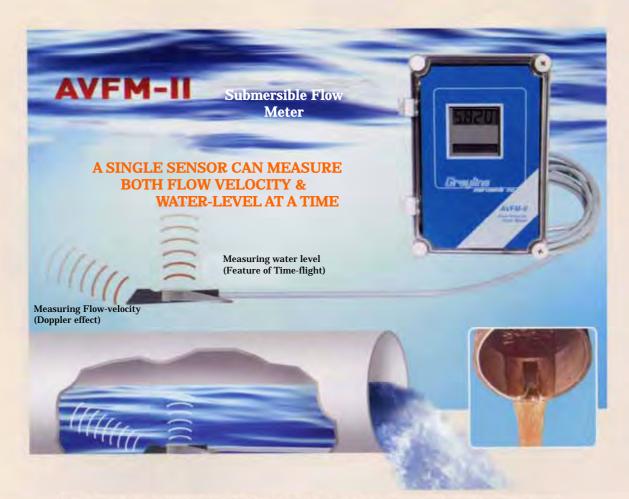

# AVFM-II

**ULTRASONIC AREA-VELOCITY FLOW METER** 

A SENSOR CAN MEASURE BOTH FLOW RATE & WATER-LEVEL AT A TIME, CONTINUOUSLY

After mounting a sensor on the bottom of a channel without a flume or weir, you can measure the flow volume only by entering the pipe diameter or channel width As it measures the actual flow rate and water-level in a real time, it can come up with the highly accurate measurement

#### PRINCIPLE OF OPERATION

It continuously measures velocity (on Doppler effect) and level (on time flight) with ultrasonic waves transmitted from the sensor to compute the flow volume in calibrating by entering the pipe diameter and channel width.