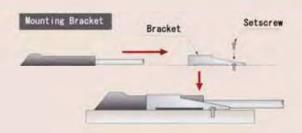

l at a safety zone or Div. 2 area.



Bracket: SUS316

188 164

Conduit Entry

278

III

#### SENSOR

: PVC / Epoxy resin Sensor

material

: -15 – 65 Temperature

Accuracy

: Level / ± 0.25% of range Velocity / ± 2% of readings

Measuring range

: Velocity / Min 0.03m /sec. Max 6m/sec / Min 25.4mm

Max 4.57m

Cable material : Polyurethane

Cable length : About 7.6m

# MOUNTING BRACKET

**Bracket Material: SUS316** 



### NOTES ON MOUNTING

Mount the sensor so its tapered-end points upstream and the sensor cable does downstream. Mount the sensor at such a place that there is least fine-sand or fouling.

Where there are some obstructions(interfering flowing), mount the sensor at a point of the maximum range to waterhead away from the obstruction, or 10 times as away as the channel width.





















#### Line of business

- 回転式レベルスイッチ
- ●樹鋏式レベルスイッチ
- ●振子式レベルスイッチ
- 普波式レベルスイッチ
- 静電容量式レベルスオッチ
- ・植物容量式近接センサ
- ◆師総容量式レベルメータ
- ・ダイヤフラム式レベルスイッチ
- ●チルトスイッチ
- ・リーク式レベルスイッチ
- •マイクロウェーブスイッチ
- サウンジングボレベルメータ

- ・フロースイッチ
- ●期機式レベルスイッチ
- プロートスイッチ
- プロード式レベルメータ
- ●組員被式レベルメータ
- コンベア周辺機能
- ◆ダストモニタ
- ●ジルコニア酸素濃度計
- ・レーザー式レベルメータ
- ●電波式レベルメータ
- 液体凝度・凝度計
- 超高波流量計
- $^{\ast}$  Please be sure to read USER'S GUIDE, Installation & Operation Instructions when using the instrument.
- when using the instrument.  $^{\ast}$  The specifications herein may be subject to change without advance notice

Nuclear Power Generation to Rice Milling All-round Manufacturer of Level Controllers for Powder, Granules and Liquid

KANSAI Automation Co., Ltd.

Headquarters : TEL. 81-6-6312-2071 FAX. 81-6-6314-0848

U