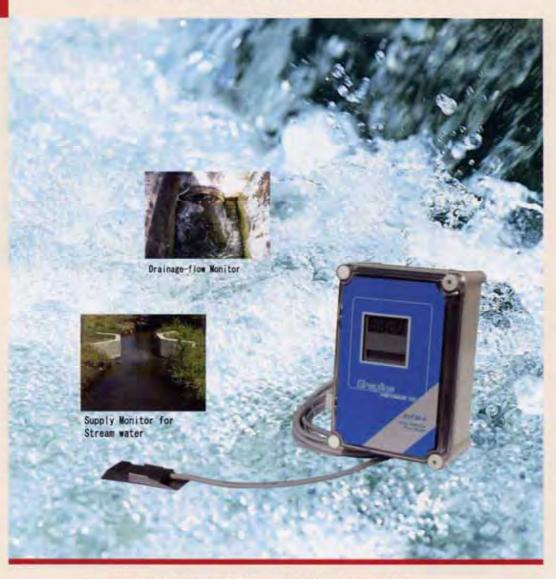

Monitoring for agricultural water-intake

Darin flow-volume monitoring

River inflow monitoring

Predicting river-flood